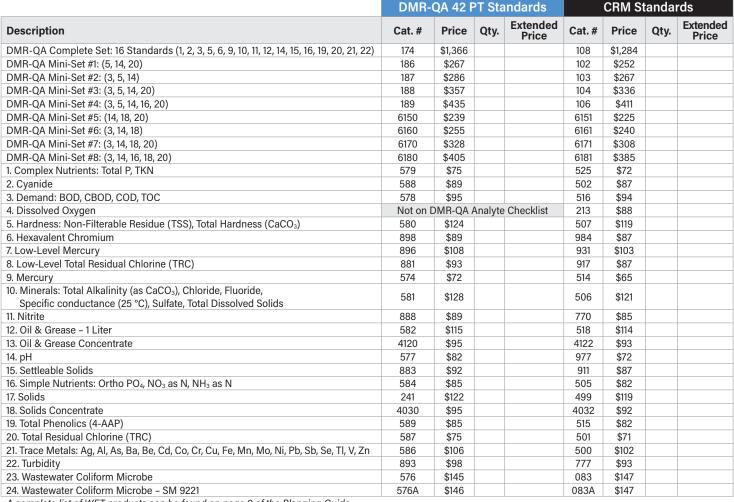

A complete list of WET products can be found on page 9 of the Planning Guide.

Jan 18-Mar 4

| DMR-QA Complete Set and Mini Sets are only available as part of the DMR-QA study. Note: shipping charges and a \$10 handling fee are |          |             | PT Total    | PT Total \$ |        | otal \$ |        |
|--------------------------------------------------------------------------------------------------------------------------------------|----------|-------------|-------------|-------------|--------|---------|--------|
| prepaid and added to each invoice.                                                                                                   |          | Total Order | Total Order |             | \$     |         |        |
|                                                                                                                                      |          |             |             |             |        |         |        |
| DMR-QA 42*                                                                                                                           | 🔲 WP 324 | 🔲 WP 325    | 🔲 WP 326    |             | WP 327 | ۱ 🛄 ۱   | VP 328 |